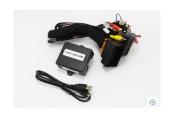

## CHRY UNI-CAM with RAM-CAM

Price: \$549.99

The CHRY UNI-CAM system interfaces an aftermarket camera to the factory 8.4" or 5" touch screen in compatible 2013+ Chrysler, Dodge and Jeep vehicles. Additionally, the user can force the camera to display on screen at any time, in any gear.

## Car Radio Versions

5" uConnect RA2 (1 piece)

8.4" uConnect 8.4AN(RA4) or 8.4A(RA3) (1-piece)