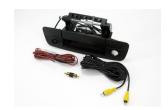

This SKU includes a factory-fit tailgate handle cam for select Dodge Ram vehicles.