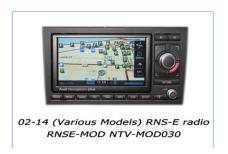

## RNS-E Radio Modification (service)

Price: \$1300.00

SKU NTV-MOD030

weight 15.00 Lbs

This modification is used for select radios that have no option of adding a video input (typically for reverse cam) with any available interface. This modification will add 2 video inputs, including one rear camera input, selectable by wire trigger (rev cam) or included toggle switch (video input).

## Car Radio Versions

RNS-E