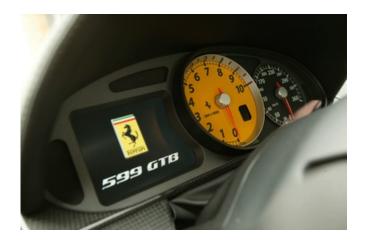

## Ferrari 599/612 Cluster Modification (service)

Price: \$1699.99

This modification is used for select systems that have no option of adding a video input (typically for reverse cam) with any available interface. This modification will add 2 video inputs to the factory CLUSTER LCD, selectable by either wire trigger or included toggle switch.