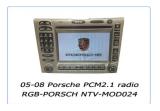

## RGB-PORSCH Radio Modification (service)

Price: \$1399.99

This modification is used for select radios that have no option of adding a video input (typically for reverse cam) with any available interface. *This modification will add 2 video inputs*, selectable by either wire trigger or included toggle switch.

## Car Radio Versions

PCM2.1