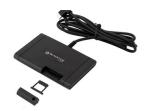

## **External 4G LTE Module**

The CM100GLTE connects to your compatible BlackVue X Series dashcam to provide easy 4G LTE connectivity. All you need is a valid Nano SIM card. The CM100LTE connects via the USB port of your dashcam. Your BlackVue powers the module and automatically accesses the Cloud when the module is plugged in.

Note: When purchasing a SIM card from your mobile carrier, <u>make sure</u> that the card is **4G** (not 5G) and is set up for Data-Only (not Voice + Data.) Cellular service is also available directly through BlackVue when using the BlackVue SIM card.