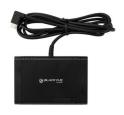

## **External 4G LTE Module**

The CM100GLTE connects to your compatible BlackVue X Series dashcam to provide easy 4G LTE connectivity. All you need is a valid Nano SIM card. The CM100LTE connects via the USB port of your dashcam. Your BlackVue powers the module and automatically accesses the Cloud when the module is plugged in.