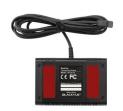

## **External 4G LTE Module**

The CM100GLTE connects to your compatible BlackVue X Series dashcam to provide easy 4G LTE connectivity. All you need is a valid Nano SIM card. The CM100LTE connects via the USB port of your dashcam. Your BlackVue powers the module and automatically accesses the Cloud when the module is plugged in.