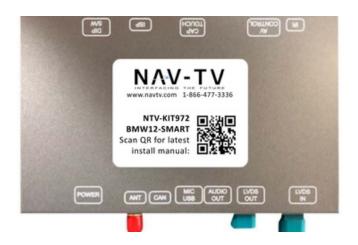

## **BMW12-SMART**

Price: \$1100.00

BMW12-SMART. Smart Link interface for newer BMW vehicles. Provides Car Play and Android auto plus a rear view camera and additional composite front camera/video input. All Smart link controls are through the factory iDrive.