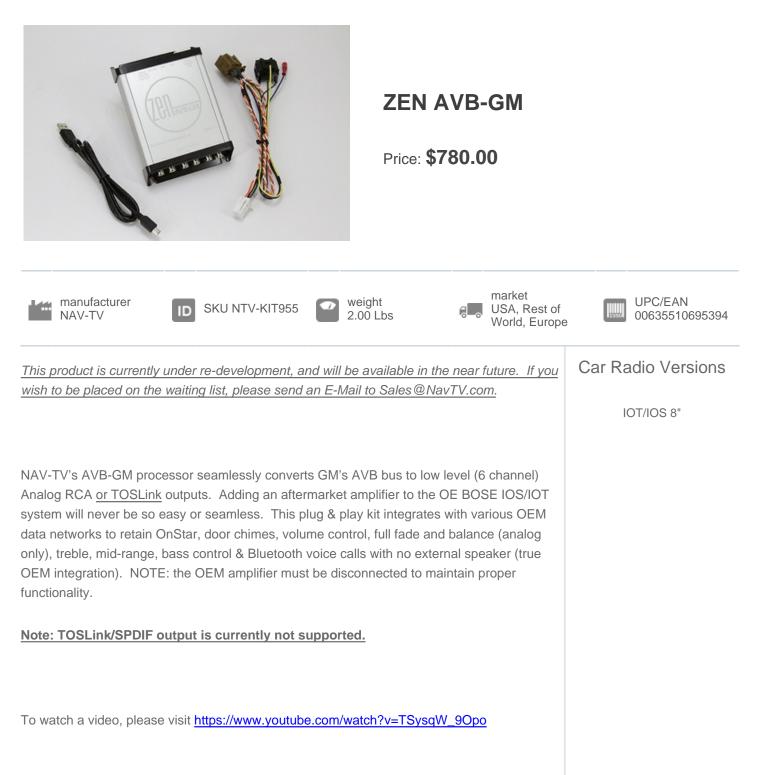

## **ZEN AVB-GM Compatibility Chart**

| Model              | Year Range | Version                       | Radio      | Notes          |
|--------------------|------------|-------------------------------|------------|----------------|
| Cadillac/ATS       | 2019-2024  | USA, Rest of World,<br>Europe | IOT/IOS 8" | with BOSE only |
| Cadillac/CT6       | 2018-2024  | USA, Rest of World,<br>Europe | IOT/IOS 8" | with BOSE only |
| Cadillac/CTS Coupe | 2019-2024  | USA, Rest of World,<br>Europe | IOT/IOS 8" | with BOSE only |

| Cadillac/CTS/CTS V               | 2019-2024 | USA, Rest of World,<br>Europe | IOT/IOS 8" | with BOSE only |
|----------------------------------|-----------|-------------------------------|------------|----------------|
| Cadillac/XT4                     | 2019-2024