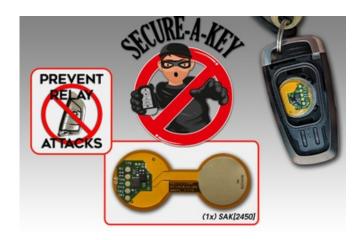

## Secure-A-Key [2450] (1)

Price: \$80.00

Secure-A-Key is an anti-theft device specifically designed for preventing relay-style frequency amplification attacks. The most common way high-tech thieves steal PKE-equipped cars is by using a device to capture frequency of the vehicle's key-fob, then transmit the data to a co-conspirator near the vehicle for unlocking and starting the car. Secure-A-Key installs inside your vehicle's Keyless-GO remote and electronically disconnects the battery from the fob after a few minutes of in-activity. This disables the radio frequency communication of the keyfob until the key is once again in motion.

This package includes (1x) Secure-A-Key size: 2450.