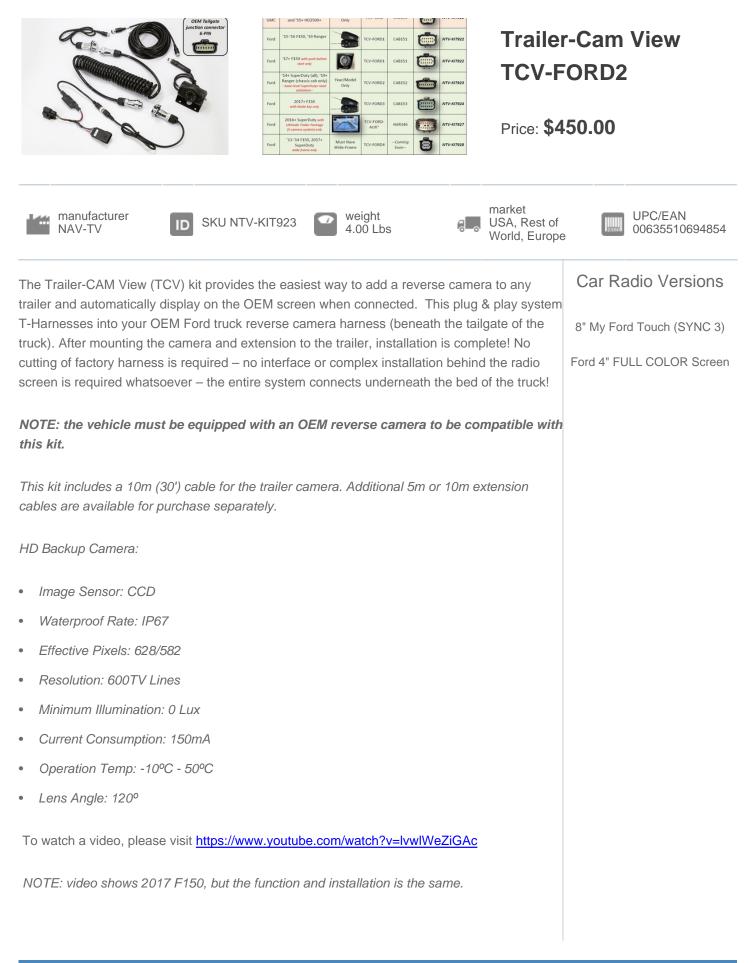

| Model                                      | Year Range | Version                       | Radio                                                      | Notes             |
|--------------------------------------------|------------|-------------------------------|------------------------------------------------------------|-------------------|
| Ford/F-Series SuperDuty<br>250-350-450-550 | 2013-2016  | USA, Rest of World,<br>Europe | 8" My Ford Touch (SYNC<br>3), Ford 4" FULL COLOR<br>Screen |                   |
| Ford/F-Series SuperDuty<br>250-350-450-550 | 2017-2019  | USA, Rest of World,<br>Europe | 8" My Ford Touch (SYNC<br>3), Ford 4" FULL COLOR<br>Screen |                   |
| Ford/Ranger                                | 2019-2024  | USA, Rest of World,<br>Europe | 8" My Ford Touch (SYNC<br>3), Ford 4" FULL COLOR<br>Screen | Chassis-Cab ONLY! |