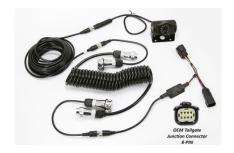

## Trailer-CAM View TCV-GM2

Price: \$450.00

The Trailer-CAM View (TCV) kit provides the easiest way to add a reverse camera to any trailer and automatically display on the OEM screen when connected. This plug & play system T-Harnesses into your OEM Chevy truck reverse camera harness (beneath the tailgate of the truck). After mounting the camera and extension to the trailer, installation is complete! No cutting of factory harness is required – no interface or complex installation behind the radio screen is required whatsoever – the entire system connects underneath the bed of the truck!

NOTE: the vehicle must be equipped with an OEM reverse camera to be compatible with this kit.

This kit includes a 10m (30') cable for the trailer camera. Additional 5m or 10m extension cables are available for purchase separately.