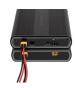

## BLACKVUE Power Magic Expansion Battery B-124E

Price: **\$269.99** 

Car Radio Versions

Any

The Power Magic Expansion Battery (B-124E) more than doubles the capacity of your Power Magic Ultra Battery.

You can even add more than one expansion in sequence.

Compatible with Power Magic Ultra Battery (B-124 and B-124X models)