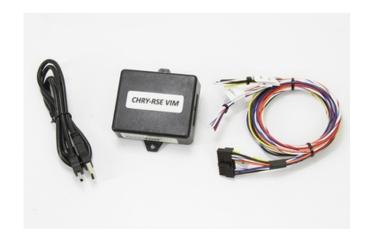

## **CHRY-RSE VIM**

Price: \$550.00

The Chry-RSE VIM adds Video in Motion to the 2017+ Chrysler Pacifica. Installation is performed at the passenger side slider door area, behind the power outlet panel (CAN bank.)

This kit is not plug & play at this time and must be hard wired.