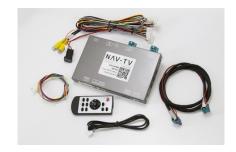

JLR-17+

Price: \$900.00

SKU NTV-KIT880

The JLR-17+ Kit interfaces a backup camera input (with active parking lines) and 1 additional video input (front cam, etc) to the factory media screen in 2017+ Range Rover and Jaguar vehicles equipped with *InControl* 8" or 10" media screens. Installation for Range Rover is performed under the passenger seat, Jaguar vehicles; in the driver's side trunk.

Note: This interface is not compatible with vehicles that have 2 separate screens, or single screens that have Dual-View.

Connection Type: OEM Video cable interception

Plug & Play: No

Activation: CAN or wire trigger & OEM button (aux vid)

Video Inputs: 2 composite (rear cam + 1 aux video), 1 HDMI input (requires adapter)

Video Outputs: None

Audio Inputs: None

Audio Outputs: None