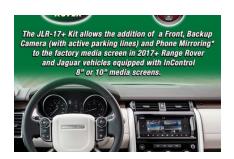

JLR-17+

Price: \$900.00

SKU NTV-KIT880

The JLR-17+ Kit interfaces a backup camera input (with active parking lines) and 1 additional video input (front cam, etc) to the factory media screen in 2017+ Range Rover and Jaguar vehicles equipped with *InControl* 8" or 10" media screens. Installation for Range Rover is performed under the passenger seat, Jaguar vehicles; in the driver's side trunk.