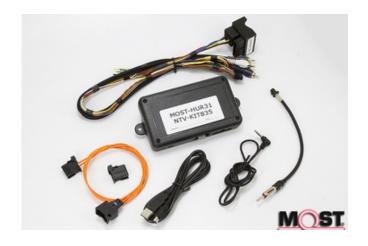

## MOST-H.U.R.31

Price: \$880.00

The MOST-HUR 31 (Head Unit Replacement) is a radio replacement interface for select Porsche vehicles equipped with an external M.O.S.T. fiber optic amplifier. The module allows the factory amplifier, speakers and sound quality to be retained when adding a modern aftermarket radio. Steering wheel controls are supported for Alpine\*, JVC, Kenwood\*\*, Pioneer and Sony aftermarket radios. Phone buttons are not supported on all radios

Note 1: When adding this kit, you will lose OEM parking distance sensor visual (if equipped.) Audible sensor sound will remain (separate dash speaker.)

Note 2: By removing the Porsche radio, a System Fault code may occur. Dealer programming is required to remove faults.