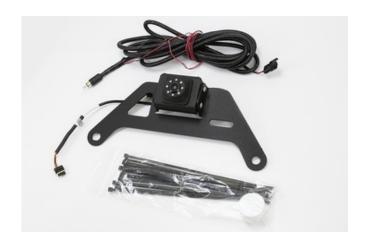

## Winch-Camera (Front)

Price: **\$269.95** 

Heavy Duty front camera kit which includes bracket to bolt to a front Winch, typically for Jeep Wrangler, but will bolt directly on to most aftermarket winch setups. Connection extension near camera is water-resistant.