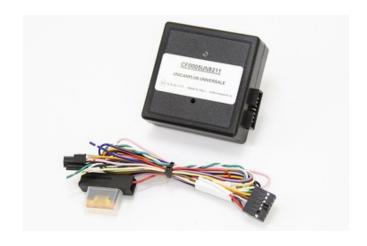

UNI-CAN +

Price: **\$270.00** 

Universal, CAN-bus and K-Line capable steering wheel control adapter typically used for Mercedes, Porsche and most other American, German and Italian vehicles. This interface is self-learning, meaning that there are no switches to set, and only requires connecting 4 wires to the vehicle. It also includes an Accessory outut wire, and on some vehicles can output Reverse and Illumination.