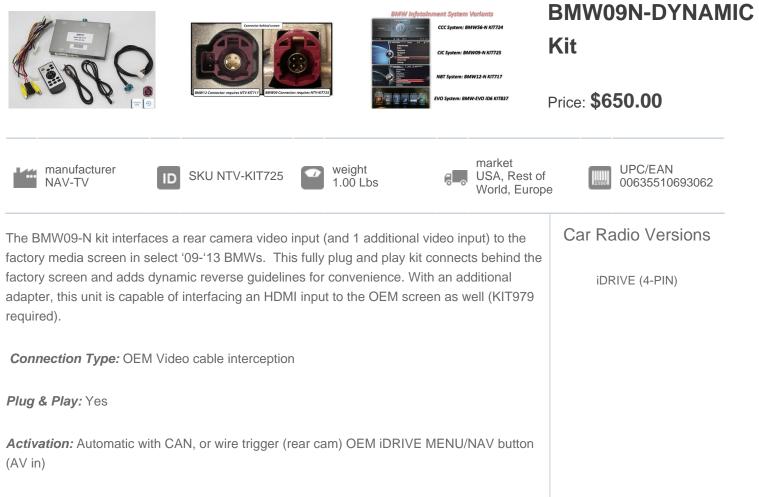

Video Inputs: 2 composite (1 + 1 rear cam), 1 HDMI input (requires adapter)

## BMW09N-DYNAMIC Kit Compatibility Chart

| Model        | Year Range | Version                       | Radio          | Notes                  |
|--------------|------------|-------------------------------|----------------|------------------------|
| BMW/1 Series | 2009-2011  | USA, Rest of World,<br>Europe | iDRIVE (4-PIN) | See pic #2 to qualify! |
| BMW/1 Series | 2012-2015  | USA, Rest of World,<br>Europe | iDRIVE (4-PIN) | See pic #2 to qualify! |
| BMW/3 Series | 2009-2011  | USA, Rest of World,<br>Europe | iDRIVE (4-PIN) | See pic #2 to qualify! |
| BMW/3 Series | 2012-2016  | USA, Rest of World,<br>Europe | iDRIVE (4-PIN) | See pic #2 to qualify! |
| BMW/5 Series | 2009-2011  | USA, Rest of World,<br>Europe | iDRIVE (4-PIN) | See pic #2 to qualify! |
| BMW/5 Series | 2012-2015  | USA, Rest of World,<br>Europe | iDRIVE (4-PIN) | See pic #2 to qualify! |
| BMW/6 Series | 2009-2011  | USA, Rest of World,<br>Europe | iDRIVE (4-PIN) | See pic #2 to qualify! |
| BMW/6 Series | 2012-2012  | USA, Rest of World,<br>Europe | iDRIVE (4-PIN) | See pic #2 to qualify! |

| BMW/6 Series      | 2013-2015 | USA, Rest of World,<br>Europe | iDRIVE (4-PIN) | See pic #2 to qualify! |
|-------------------|-----------|-------------------------------|----------------|------------------------|
| BMW/7 Series      | 2009-2011 | USA, Rest of World,<br>Europe | iDRIVE (4-PIN) | See pic #2 to qualify! |
| BMW/M3            | 2009-2009 | USA, Rest of World,<br>Europe | iDRIVE (4-PIN) | See pic #2 to qualify! |
| BMW/X1            | 2013-2015 | USA, Rest of World,<br>Europe | iDRIVE (4-PIN) | See pic #2 to qualify! |
| BMW/X3            | 2011-2011 | USA, Rest of World,<br>Europe | iDRIVE (4-PIN) | See pic #2 to qualify! |
| BMW/X3            | 2012-2013 | USA, Rest of World,<br>Europe | iDRIVE (4-PIN) | See pic #2 to qualify! |
| BMW/X5            | 2010-2011 | USA, Rest of World,<br>Europe | iDRIVE (4-PIN) | See pic #2 to qualify! |
| BMW/X5            | 2012-2015 | USA                           | iDRIVE (4-PIN) | See pic #2 to qualify! |
| BMW/X6            | 2009-2011 | USA, Rest of World,<br>Europe | iDRIVE (4-PIN) | See pic #2 to qualify! |
| BMW/X6            | 2012-2013 | USA, Rest of World,<br>Europe | iDRIVE (4-PIN) | See pic #2 to qualify! |
| BMW/X6            | 2014-2015 | USA, Rest of World,<br>Europe | iDRIVE (4-PIN) | See pic #2 to qualify! |
| BMW/Z4            | 2009-2011 | USA, Rest of World,<br>Europe | iDRIVE (4-PIN) | See pic #2 to qualify! |
| BMW/Z4            | 2012-2016 | USA, Rest of World,<br>Europe | iDRIVE (4-PIN) | See pic #2 to qualify! |
| Mini/Clubman      | 2010-2015 | USA, Rest of World,<br>Europe | iDRIVE (4-PIN) | See pic #2 to qualify! |
| Mini/Clubman      | 2016-2024 | USA, Rest of World,<br>Europe | iDRIVE (4-PIN) | See pic #2 to qualify! |
| Mini/Cooper       | 2009-2013 | USA, Rest of World,<br>Europe | iDRIVE (4-PIN) | See pic #2 to qualify! |
| Mini/Cooper       | 2014-2024 | USA, Rest of World,<br>Europe | iDRIVE (4-PIN) | See pic #2 to qualify! |
| Mini/Countryman   | 2011-2014 | USA, Rest of World,<br>Europe | iDRIVE (4-PIN) | See pic #2 to qualify! |
| Mini/Countryman   | 2015-2024 | USA, Rest of World,<br>Europe | iDRIVE (4-PIN) | See pic #2 to qualify! |
| Rolls-Royce/Ghost | 2009-2011 | USA, Rest of World,<br>Europe | iDRIVE (4-PIN) | See pic #2 to qualify! |