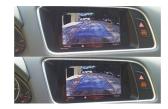

## AUDI DYNAMIC-EXT

Price: \$650.00

The AUDI-DYN EXT Kit interfaces a backup camera (with dynamic guidelines) and one additional video input (front cam, etc) to the factory media screen in select Audi vehicles with the external MMi media system (MMi controls on the console, not vertical radio face). With an additional adapter, this unit is capable of interfacing an HDMI input to the OEM screen as well (KIT800 required).

Connection Type: OEM Video cable interception

Plug & Play: No

Activation: CAN or wire trigger & OEM button (aux vid)

Video Inputs: 2 composite (1 + 1 rear cam), 1 HDMI input (requires adapter)

Video Outputs: None