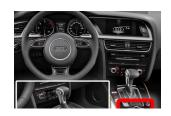

## Car Radio Versions

3G MMi

## AUDI DYNAMIC-EXT Compatibility Chart

| Model   | Year Range | Version                       | Radio  | Notes                       |
|---------|------------|-------------------------------|--------|-----------------------------|
| Audi/A4 | 2009-2016  | USA, Rest of World,<br>Europe | 3G MMi | 3G MMi ONLY (see radio pic) |
| Audi/A5 | 2009-2016  | USA, Rest of World,<br>Europe | 3G MMi | 3G MMi ONLY (see radio pic) |
| Audi/A6 | 2009-2011  | USA, Rest of World,<br>Europe | 3G MMi | 3G MMi ONLY (see radio pic) |
| Audi/A6 | 2012-2013  | USA, Rest of World,<br>Europe | 3G MMi | 3G MMi ONLY (see radio pic) |
| Audi/A6 | 2014-2016  | USA, Rest of World,<br>Europe | 3G MMi | 3G MMi ONLY (see radio pic) |