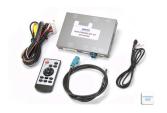

## AUDI DYNAMIC-EXT

Price: \$650.00

The AUDI-DYN EXT Kit interfaces a backup camera (with dynamic guidelines) and one additional video input (front cam, etc) to the factory media screen in select Audi vehicles with the external MMi media system (MMi controls on the console, not vertical radio face). With an additional adapter, this unit is capable of interfacing an HDMI input to the OEM screen as well (KIT800 required).

Connection Type: OEM Video cable interception

Plug & Play: No

Activation: CAN or wire trigger & OEM button (aux vid)

Video Inputs: 2 composite (1 + 1 rear cam), 1 HDMI input (requires adapter)

Video Outputs: None

Audio Inputs: None

Audio Outputs: None