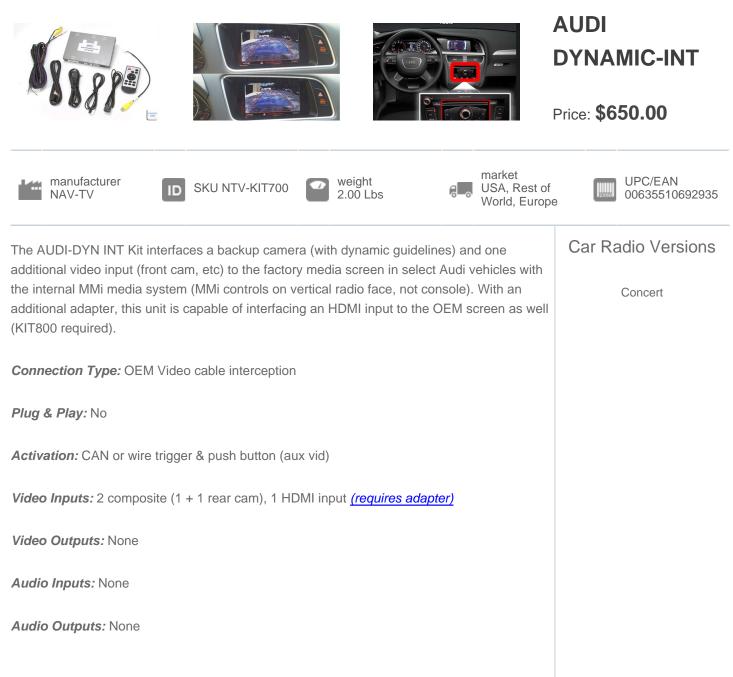

## AUDI DYNAMIC-INT Compatibility Chart

| Model   | Year Range | Version                       | Radio   | Notes                                            |
|---------|------------|-------------------------------|---------|--------------------------------------------------|
| Audi/A4 | 2009-2016  | USA, Rest of World,<br>Europe | Concert | MMi controls on vertical radio face, not console |
| Audi/A5 | 2009-2016  | USA, Rest of World,<br>Europe | Concert | MMi controls on vertical radio face, not console |
| Audi/Q5 | 2009-2017  | USA, Rest of World,<br>Europe | Concert | MMi controls on vertical radio face, not console |
| Audi/Q7 | 2009-2016  | USA, Rest of World,<br>Europe | Concert | MMi controls on vertical radio face, not console |
| Audi/S4 | 2009-2016  | USA, Rest of World,<br>E