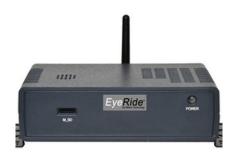

## EyeRide PRO 200 2-Channel Vehicle Surveillance System

Price: \$2499.00

**EyeRide** is an advanced vehicular video surveillance system with integrated satellite navigation, vehicle sensor reporting and a range of software tools that convey high-resolution real-time video and two-way audio across digital networks to control centers or anywhere an internet connection can be made even to a cellphone.