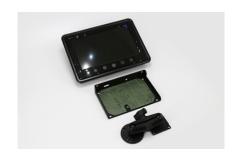

## FLIR PathfindIR II Installation Kit w/ 9" LCD Monitor

Price: **\$800.00** 

Everything you need to make the FLIR PathfindIR II installation a breeze. This kit includes a FLIR ECU mounting bracket, a heavy duty RAM PathfindIR mount and a 9" monitor for vehicles not equipped with one already.