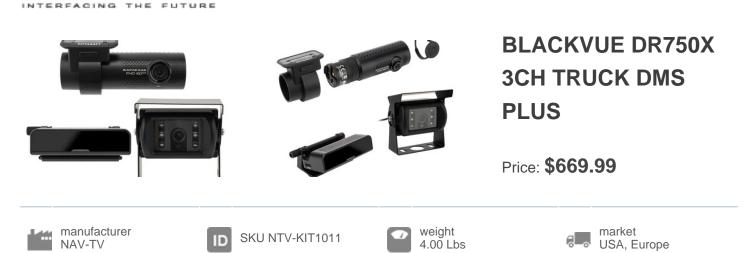

## Front, External Rear and Driver-Monitoring Cameras

Vehicle and driver safety

**Dual Sony STARVIS<sup>™</sup> sensors** in Full HD 1080p (front 60 / rear 30 frames per second) + HD 720p (10 frames per second) interior infrared camera with Sony CMOS sensor. The back-illuminated STARVIS image sensors capture clear details in both shadows and highlights thanks to high sensitivity and wide dynamic range. With its infrared illumination LEDs, the Driver-Monitoring Camera can monitor the driver day and night and alert of drowsiness or distracted driving.

**Infrared External Rear Camera** 

With Rugged Metal Waterproof Casing

With its metal waterproof casing the rear camera of the DR750X-3CH DMS TRUCK Plus is built to withstand most weather conditions.

It is designed to be installed at the rear of truck or heavy vehicles.

We recommend to secure it in place on a flat surface using the provided screws.

The luminosity sensor detects ambient brightness, activating automatically the six IR lights to help identify vehicles and objects even in the dark.