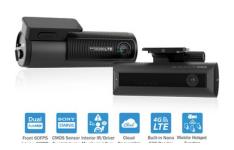

# LTE Cloud Dashcam and Driver Monitoring System

Car Radio Versions

Any

The DR750X-2CH DMS Plus is a dual-channel dash cam with **built-in Cloud connectivity** and a special-purpose **Al-powered Driver Monitoring Camera** (DMC200). Built-in LTE, GPS, Wi-Fi and **Parking Mode** support via optional kit or battery.

#### A Dashcam Built For The Cloud

Built-in 4G LTE connectivity makes connecting to the Cloud hassle-free.

The front camera captures the road **at 60 frames per second** and the infrared **Al-powered DMC200 analyzes and alerts the driver** in case of drowsiness or distraction while recording clear videos of the vehicle's interior.