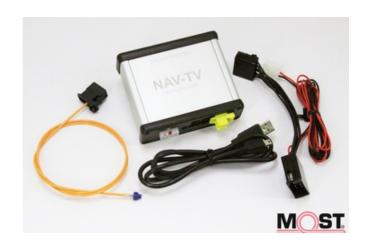

## SIR-POR 2

Price: \$899.99

Car Radio Versions

The SIR-POR2 adds Sirius satellite radio to the factory PCM2/2.1 radio in select 2005+ Porsche vehicles with software version 3.0 and up.

PCM2

PCM2.1