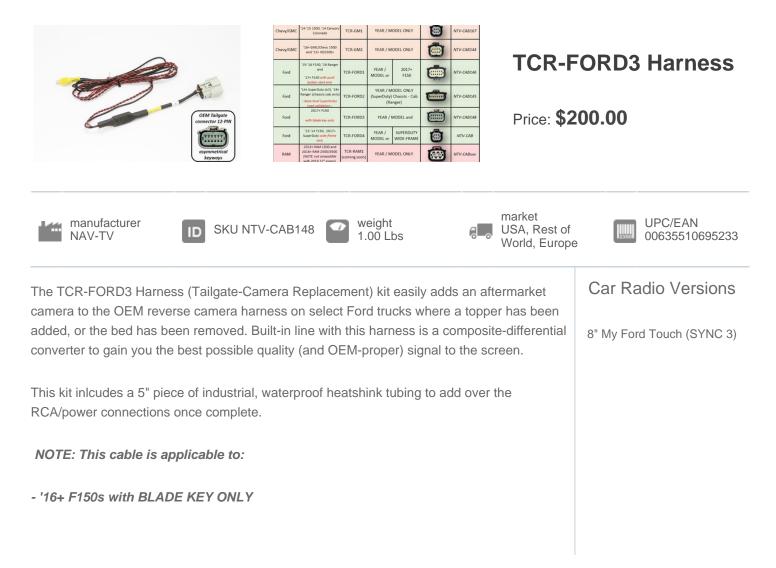

## **TCR-FORD3 Harness Compatibility Chart**

| Model      | Year Range | Version                       | Radio                        | Notes               |
|------------|------------|-------------------------------|------------------------------|---------------------|
| Ford/F-150 | 2016-2016  | USA, Rest of World,<br>Europe | 8" My Ford Touch (SYNC<br>3) | with blade key ONLY |
| Ford/F-150 | 2017-2017  | USA, Rest of World,<br>Europe | 8" My Ford Touch (SYNC<br>3) | with blade key ONLY |
| Ford/F-150 | 2018-2018  | USA, Rest of World,<br>Europe | 8" My Ford Touch (SYNC<br>3) | with blade key ONLY |
| Ford/F-150 | 2019-2024  | USA, Rest of World,<br>Europe | 8" My Ford Touch (SYNC<br>3) | with blade key ONLY |