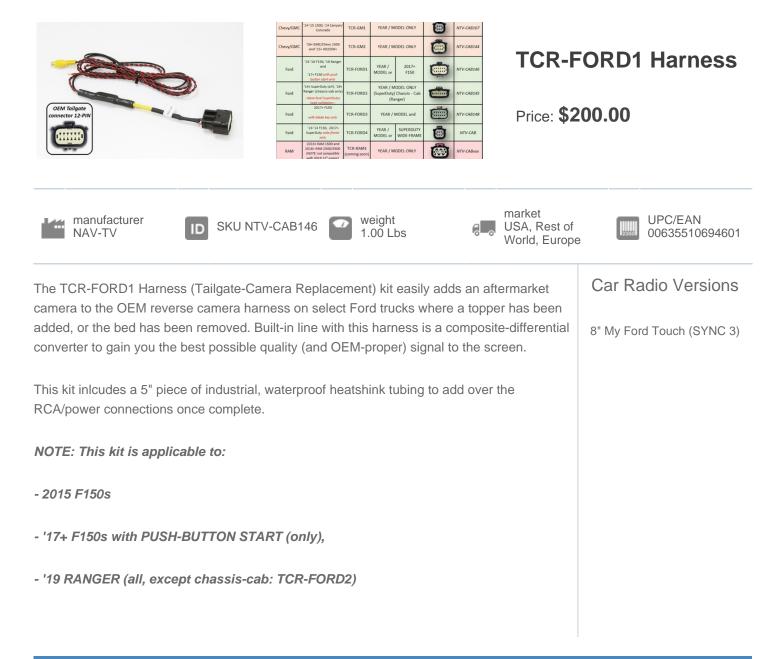

## TCR-FORD1 Harness Compatibility Chart

| Model       | Year Range | Version                       | Radio                        | Notes                            |
|-------------|------------|-------------------------------|------------------------------|----------------------------------|
| Ford/F-150  | 2015-2015  | USA, Rest of World,<br>Europe | 8" My Ford Touch (SYNC 3)    |                                  |
| Ford/F-150  | 2016-2016  | USA, Rest of World,<br>Europe | 8" My Ford Touch (SYNC<br>3) |                                  |
| Ford/F-150  | 2017-2017  | USA, Rest of World,<br>Europe | 8" My Ford Touch (SYNC<br>3) | Push-Button Start ONLY!          |
| Ford/F-150  | 2018-2018  | USA, Rest of World,<br>Europe | 8" My Ford Touch (SYNC<br>3) | Push-Button Start ONLY!          |
| Ford/F-150  | 2019-2024  | USA, Rest of World,<br>Europe | 8" My Ford Touch (SYNC<br>3) | Push-Button Start ONLY!          |
| Ford/Ranger | 2019-2024  | USA, Rest of World,<br>Europe | 8" My Ford Touch (SYNC<br>3) | Blade-Key ONLY! (no chassis cab) |