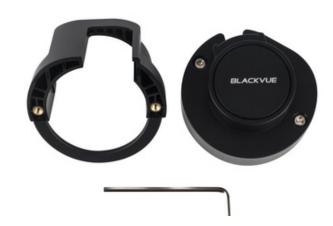

# BLACKVUE BTC-1C Tamper proof case for DR750/900X front camera

Price: \$35.00

## Tamper-Proof Case for DR750X/900X models coming soon

A useful security accessory for BlackVue dashcams

- to block physical access to the microSD card slot and format button,
- to prevent unplugging the power and coaxial cables and,
- to limit the angle of rotation of the dashcam in its mount.