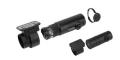

## BLACKVUE DR750X Plus-2CH IR

Price: **\$430.00** 

BlackVue DR750X Plus-2CH IR features Full HD front and interior (that can record in total darkness) protection for your vehicle, powered by Sony STARVIS™ image sensors for best image quality under any light. Also included are GPS logger, built-in Wi-Fi, Cloud connectivity, impact and motion detection.