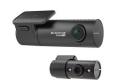

## BLACKVUE DR590W-2CH IR

Price: **\$299.99** 

The DR590W-2CH IR records Full HD 1080p videos of the front and interior of your car at 30 frames per second, in a 139-degree wide view angle (interior 140 degrees).

With the front camera's Sony STARVIS™ imaging sensor, you get awesome image clarity day and night.

The interior infrared camera records clear videos even in complete darkness thanks to its discreet infrared illumination LEDs.