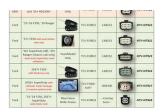

## Car Radio Versions

8" My Ford Touch (SYNC 2)

8" My Ford Touch (SYNC 3)

Ford 4" FULL COLOR Screen

Full Color, 5" LCD

| Model                                      | Year Range | Version                       | Radio                                                      | Notes            |
|--------------------------------------------|------------|-------------------------------|------------------------------------------------------------|------------------|
| Ford/F-150                                 | 2013-2014  | USA, Rest of World,<br>Europe | 8" My Ford Touch (SYNC<br>2), Ford 4" FULL COLOR<br>Screen |                  |
| Ford/F-Series SuperDuty<br>250-350-450-550 | 2017-2019  | USA, Rest of World,<br>Europe | 8" My Ford Touch (SYNC<br>3), Full Color, 5" LCD           | Wide-Frame Only! |