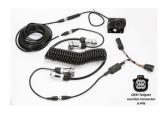

## Trailer-Cam View TCV-FORD4

Price: \$450.00

The Trailer-CAM View (TCV) kit provides the easiest way to add a reverse camera to any trailer and automatically display on the OEM screen when connected. This plug & play system T-Harnesses into your OEM Ford truck reverse camera harness (beneath the tailgate of the truck). After mounting the camera and extension to the trailer, installation is complete! No cutting of factory harness is required – no interface or complex installation behind the radio screen is required whatsoever – the entire system connects underneath the bed of the truck!

NOTE: the vehicle must be equipped with an OEM reverse camera to be compatible with this kit.

This kit includes a 10m (30') cable for the trailer camera. Additional 5m or 10m extension cables are available for purchase separately (see 'Related' below).