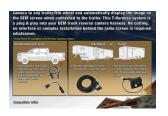

## Trailer-Cam View TCV-FORD4

Price: \$450.00

The Trailer-CAM View (TCV) kit provides the easiest way to add a reverse camera to any trailer and automatically display on the OEM screen when connected. This plug & play system T-Harnesses into your OEM Ford truck reverse camera harness (beneath the tailgate of the truck). After mounting the camera and extension to the trailer, installation is complete! No cutting of factory harness is required – no interface or complex installation behind the radio screen is required whatsoever – the entire system connects underneath the bed of the truck!

• Lens Angle: 120°

To watch a video, please visit https://www.youtube.com/watch?v=lvwlWeZiGAc

NOTE: video shows 2017 F150, but the function and installation is the same.