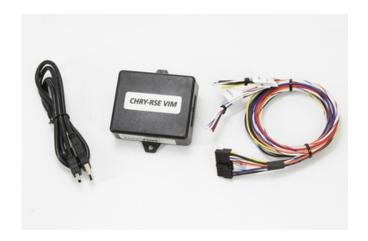

## **CHRY-RSE VIM**

Price: \$550.00

The Chry-RSE VIM adds Video in Motion to the 2017+ Chrysler Pacifica. Installation is performed at the passenger side slider door area, behind the power outlet panel (CAN bank.)

This kit is not plug & play at this time and must be hard wired.