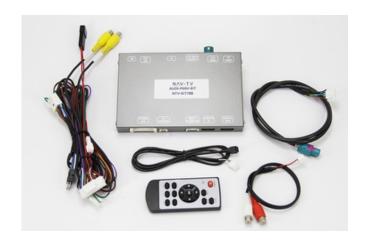

## **AUDI-P60H**

Price: \$800.00

The AUDI-P60H Kit interfaces a backup camera input (with active parking lines), 1 additional composite video input and an HDMI source into the factory media screen in the 2017 Audi A4, Q7 or TT vehicles with the brand new (MIB2) MMI system. Installation is performed behind the MIB2 (17+) with Virtual Cockpit MMI module (inside glove box).