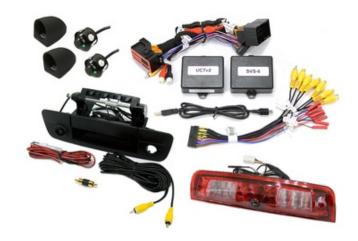

## CHRY MULTI-CAM w/ RAM Cargo, Tailgate, Blindspot Cameras PKG

Price: \$1150.00

Combines the <u>CHRY MULTI-CAM</u> kit (KIT764: 6 video inputs) with a factory-fit <u>Cargo Light</u> <u>replacement camera</u>, factory-fit <u>tailgate reverse camera</u> & <u>Blindspot Camera kit</u> for 13+ RAM trucks.