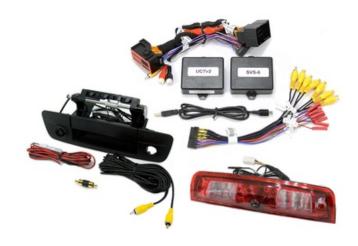

## CHRY MULTI-CAM w/ RAM Cargo CAM & Tailgate CAM PKG

Price: **\$1000.00** 

Combines the <u>CHRY MULTI-CAM</u> kit (KIT764: 6 video inputs) with a factory-fit <u>Cargo Light</u> replacement camera & factory-fit <u>tailgate reverse camera</u> for '13+ RAM trucks.