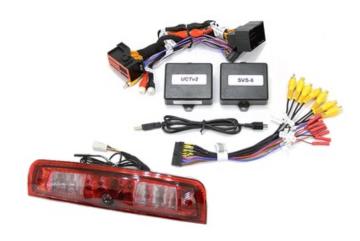

## CHRY MULTI-CAM w/ RAM Cargo Cam PKG

Price: \$850.00

Combines the <u>CHRY MULTI-CAM</u> kit (KIT764: 6 video inputs) with a factory-fit <u>Cargo Light</u> replacement camera for '13+ RAM trucks.