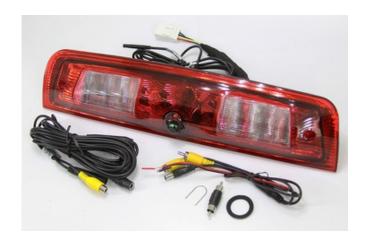

## **RAM Cargo-CAM**

Price: **\$400.00** 

Factory Cargo-light (above truck bed) replacement camera with composite video output for RAM trucks.