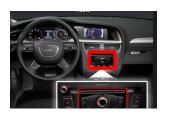

## AUDI DYNAMIC-INT

Price: **\$650.00** 

SKU NTV-KIT700

market
USA, Rest of
World, Europe

The AUDI-DYN INT Kit interfaces a backup camera (with dynamic guidelines) and one additional video input (front cam, etc) to the factory media screen in select Audi vehicles with the internal MMi media system (MMi controls on vertical radio face, not console). With an additional adapter, this unit is capable of interfacing an HDMI input to the OEM screen as well (KIT800 required).

## Car Radio Versions

Concert