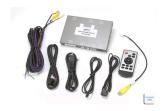

## AUDI DYNAMIC-INT

Price: **\$650.00** 

SKU NTV-KIT700

market
USA, Rest of
World, Europe

The AUDI-DYN INT Kit interfaces a backup camera (with dynamic guidelines) and one additional video input (front cam, etc) to the factory media screen in select Audi vehicles with the internal MMi media system (MMi controls on vertical radio face, not console). With an additional adapter, this unit is capable of interfacing an HDMI input to the OEM screen as well (KIT800 required).

Connection Type: OEM Video cable interception

Plug & Play: No

Activation: CAN or wire trigger & push button (aux vid)

Video Inputs: 2 composite (1 + 1 rear cam), 1 HDMI input (requires adapter)

Video Outputs: None