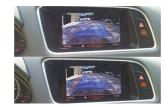

## AUDI DYNAMIC-INT

Price: **\$650.00** 

SKU NTV-KIT700

market
USA, Rest of
World, Europe

The AUDI-DYN INT Kit interfaces a backup camera (with dynamic guidelines) and one additional video input (front cam, etc) to the factory media screen in select Audi vehicles with the internal MMi media system (MMi controls on vertical radio face, not console). With an additional adapter, this unit is capable of interfacing an HDMI input to the OEM screen as well (KIT800 required).