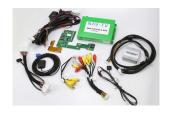

## NNG-Toyota 6 Navigation

Price: \$1399.00

SKU NTV-KIT625

The NNG-Toyota 6 kit interfaces the widely-used *Nav N GO*® powered navigation system into select Toyota OEM media systems. Disassembly of the factory Toyota LCD is required and it is recommended that only a professional attempts this install. All factory Toyota touch functions are used for the navigation control. Additionally, this interface allows for a backup camera to be added with no additional parts.

Navigation add-on type: OEM LCD modification (ribbon conversion)

Plug & Play: No

Activation: Provided push button switch or hold touch screen

Video Inputs: 1 composite (rear cam): selectable ON/OEM