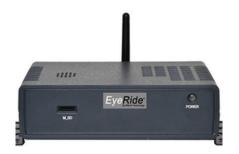

## EyeRide PRO 200 2-Channel Vehicle Surveillance System

Price: \$2499.00

**EyeRide** is an advanced vehicular video surveillance system with integrated satellite navigation, vehicle sensor reporting and a range of software tools that convey high-resolution real-time video and two-way audio across digital networks to control centers or anywhere an internet connection can be made even to a cellphone.

Using a variety of sensors and cameras fitted to a vehicle, **EyeRide** can constantly monitor vehicles, their drivers, occupants and goods in transit to ensure that valuable assets are protected, that productivity is optimized and that service levels are maintained.