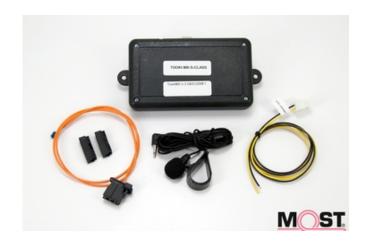

## **TOOKI MB-S**

Price: \$850.00

Tooki by NAV-TV is a Bluetooth phone integration system designed specifically for your phone-ready Mercedes vehicle. When used properly, Tooki establishes a wireless Bluetooth link between the Mercedes COMAND radio and your mobile phone, resulting in a hands-free operation of your phone. Loaded with key features such as Phone book synchronization phone dependent), Privacy mode, Radio keypad dial/ call / hang up, and noise-canceling technology, Tooki allows for a safer driving experience while keeping the driver connected to his wireless world.