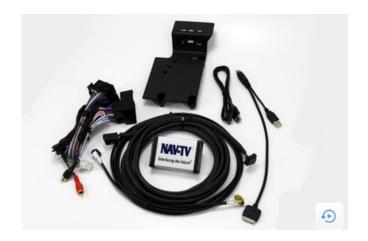

## PCM3 MEDIA 997

Price: **\$1499.99** 

TV Tuner.

The PCM3 MEDIA kit adds iPod input, USB-Media, and Bluetooth to select Porsche vehicles. On vehicles that have the factory-installed (analog, so not for the United States,) TV tuner, this will also allow the tuner to display in motion. This kit inlcludes an OEM Porsche center-console dock for a factory looking installation.

enter-console dock for a factory looking installation.

Video in Motion (VIM) is only compatible for NON-USA vehicles equipped with factory