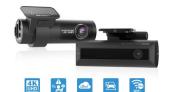

# 4K Dashcam and Al-Powered Driver Monitoring System

Car Radio Versions

Any

**8-megapixel CMOS sensor** for **4K Ultra High Definition** front video capture coupled with Full HD **Al-powered Driver Monitoring Camera** (DMC200) with Sony STARVIS sensor.

#### Record the Road Ahead and the Interior

Front camera: 8 megapixels CMOS sensor recording in 4K Ultra High Definition (3840×2160) at 30FPS.

**Interior AI camera: 2.1 megapixels Sony STARVIS™** recording in Full HD (1920×1080) at 30FPS.

The front camera's **ultra-wide 162-degree angle** takes full advantage of the 4K UHD resolution. The infrared Al-powered camera records the interior of your vehicle **while monitoring the driver**.