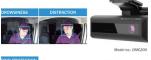

### **Al-Powered Driver-Monitoring Camera**

The infrared Driver-Monitoring Camera (DMC200) is designed to improve driver's safety by helping prevent risky behaviors. Its algorithm can detect statuses such as:

- Drowsy driving (with initial and repeated drowsiness warning)
- Distracted driving (looking away)
- Hand distraction (hands detected near face for an extended period of time)
- Driver detected/undetected
- Mask on/off