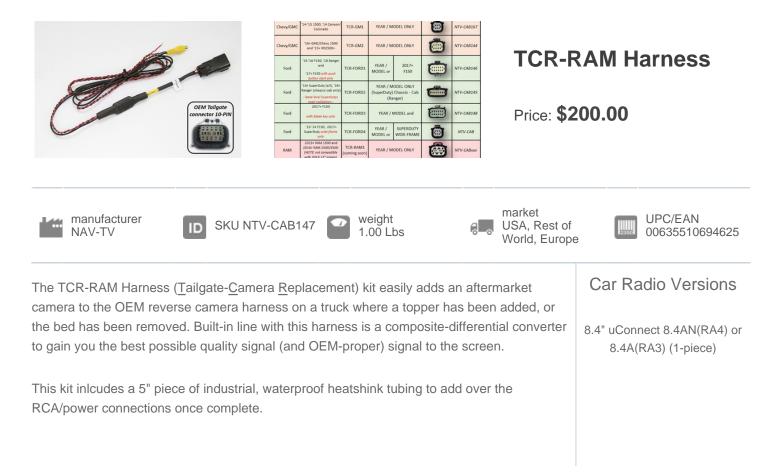

## TCR-RAM Harness Compatibility Chart

| Model              | Year Range | Version                       | Radio                                                 | Notes |
|--------------------|------------|-------------------------------|-------------------------------------------------------|-------|
| Dodge/Ram          | 2013-2018  | USA, Rest of World,<br>Europe | 8.4" uConnect<br>8.4AN(RA4) or 8.4A(RA3)<br>(1-piece) |       |
| RAM/1500-2500-3500 | 2013-2016  | USA, Rest of World,<br>Europe | 8.4" uConnect<br>8.4AN(RA4) or 8.4A(RA3)<br>(1-piece) |       |
| RAM/1500-2500-3500 | 2017-2018  | USA, Rest of World,<br>Europe | 8.4" uConnect<br>8.4AN(RA4) or 8.4A(RA3)<br>(1-piece) |       |