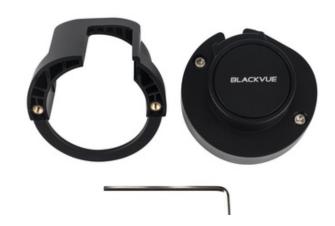

# BLACKVUE BTC-1C Tamper proof case for DR750/900X front camera

Price: \$35.00

## Tamper-Proof Case for DR750X/900X models coming soon

A useful security accessory for BlackVue dashcams

- to block physical access to the microSD card slot and format button,
- to prevent unplugging the power and coaxial cables and,
- to limit the angle of rotation of the dashcam in its mount.